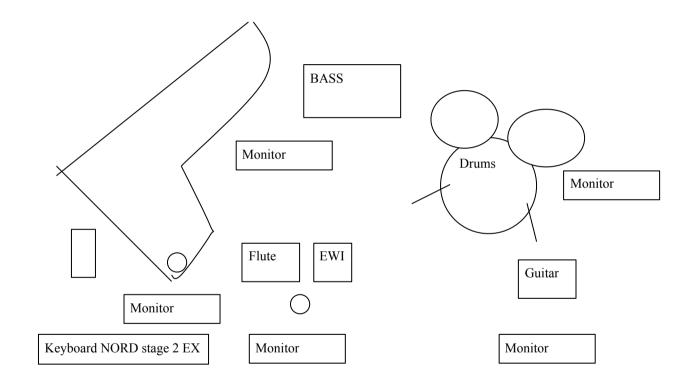

## STAGE PLAN: AMINA FIGAROVA "EDITION 113"

## **Microphones:**

Piano: 2 neumann microphones Amina: 1 announcement micro Stereo line out for keyboard Flute: 1 Sure SM81 microphone or Nuemann KM84 microphone Stereo line out for guitars, plus microphone for guitar amp Bass: 1 line out and 1 microphone Drums: 2 overhead For outside stage: full mic drums

**Monitors:** 

Piano 1, Flute.EWI 1, Guitar 1, Bass 1, drums 1

## **Instruments needed:**

Good tuned concert-grandpiano such as Steinway, Bosendorfer, Fazioli, Yamaha C7 or equivalent quality, with adjustable stool NORD STAGE 2 EX Keyboard Professional Acoustic four string solid wooden handmade double bass preferable with adjustable bridge, with pickup and bassamp/ Jazzdrumset with 18 inch bassdrum, 12 and 14 inch toms Reverbunit for the flute Guitar amp